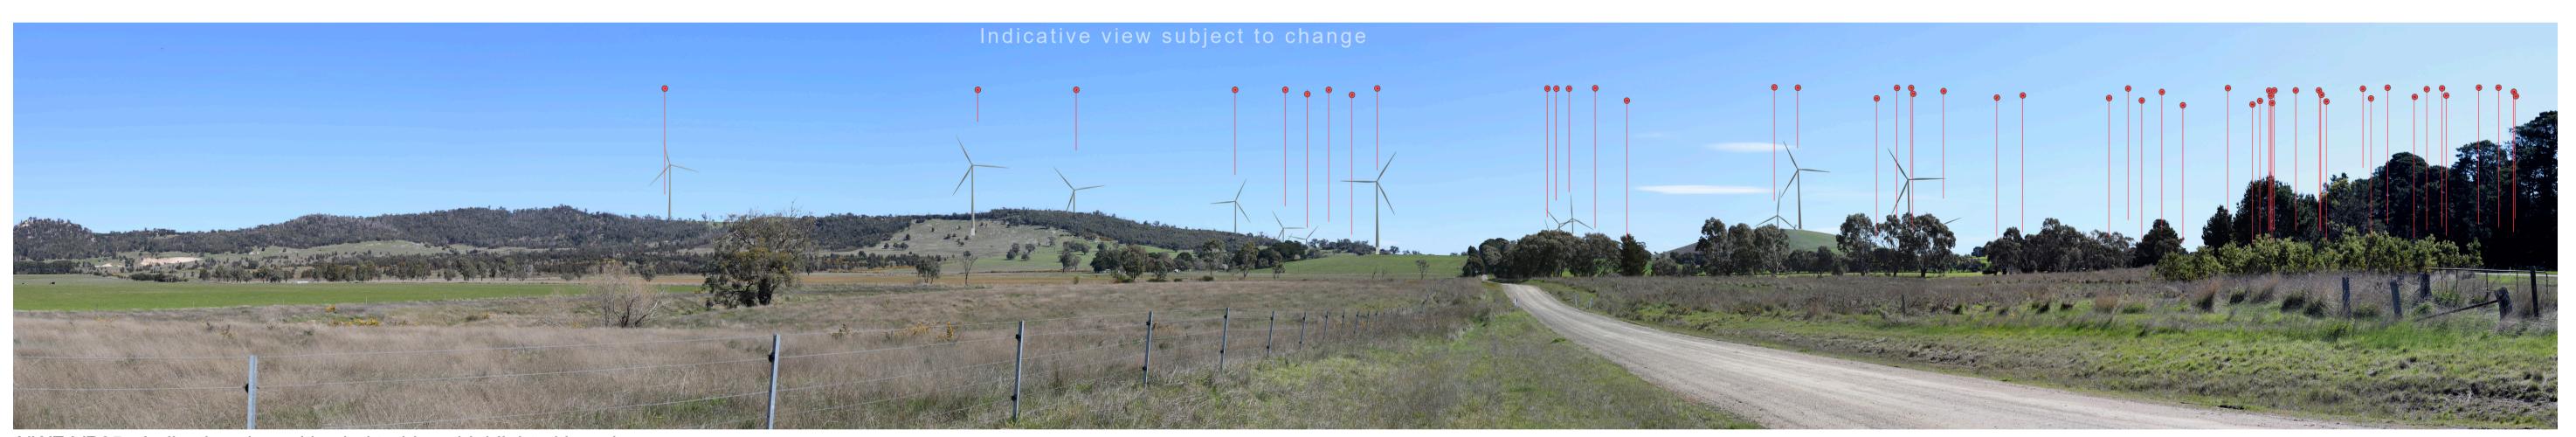

NWF-VP05 Existing view

NWF-VP05 Indicative view

NWF-VP05 Indicative view with wind turbines highlighted in red

A3 scale:1:90,000

Victoria

Melbourne

## Legend

- Preliminary Turbine Locations
- Dwelling Locations
- Project Area
  - Road

**」**Kilometres

Viewpoint location and viewing direction

Indicative view subject to change

Original Photo Rhiannon Saward | 50mm | DSLR Canon EOS 5D Mark IV | 2:26pm 12 September 2023 | N 143,43.2025E 143,43.2025E (NZTM) Reading distance for correct scale: 400mm l Viewpoint Elevation: 432.7m | Field of View Approximately 110° horizontal (across 1 x A1 pages) & 34° vertical

|                                | ct scale: 400mm l Viewpoint Elevation: 432.7m   Field of View Approximately 110° horizontal (acros |
|--------------------------------|----------------------------------------------------------------------------------------------------|
| VIEWPOINT I                    | NWF-VP05                                                                                           |
| LOCATION                       | GLENDARUEL CFA                                                                                     |
| COORDINATES                    | 37,20.7301S , 143,43.2025E                                                                         |
| ELEVATION                      | 432.7m                                                                                             |
| VIEWING DIRECTION              | EAST                                                                                               |
| DISTANCE TO CLOSEST<br>TURBINE | 2348 m                                                                                             |
| ZONING                         | FARMING                                                                                            |
| VIEWPOINT DESCRIPTION          | REPRESENTATIVE OF RURAL RESIDENTIAL DWELLINGS                                                      |