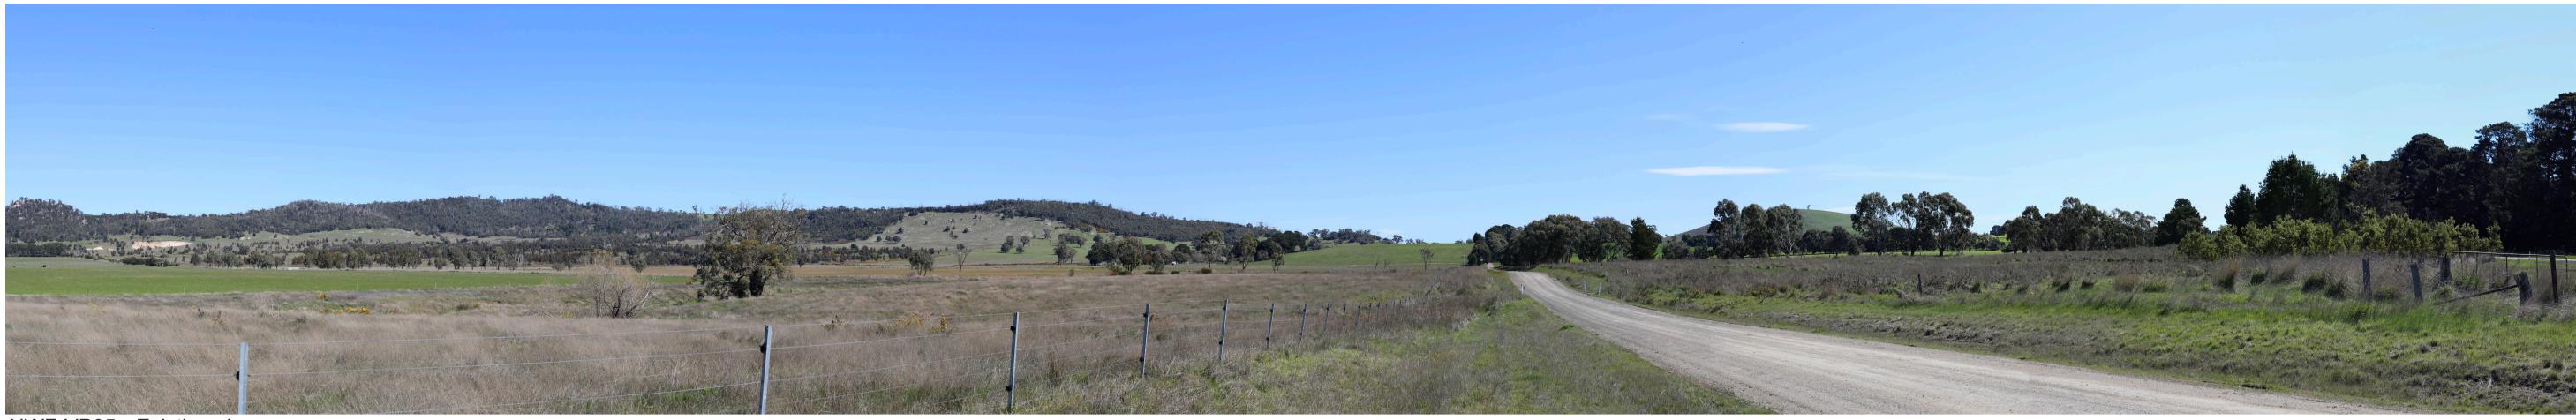

NWF-VP05 Existing view

NWF-VP05 Indicative view

NWF-VP05 Indicative view with wind turbines highlighted in red

A3 scale:1:90,000

Victoria

Melbourne

## Legend

- Preliminary Turbine Locations
- Dwelling Locations
- Project Area
  - Road

**」**Kilometres

Viewpoint location and viewing direction

Indicative view subject to change

Original Photo Rhiannon Saward | 50mm | DSLR Canon EOS 5D Mark IV | 2:26pm 12 September 2023 | N 143,43.2025E 143,43.2025E (NZTM) Reading distance for correct scale: 400mm l Viewpoint Elevation: 432.7m | Field of View Approximately 110° horizontal (across 1 x A1 pages) & 34° vertical

|                                | ct scale: 400mm l Viewpoint Elevation: 432.7m   Field of View Approximately 110° horizontal (acros |
|--------------------------------|----------------------------------------------------------------------------------------------------|
| VIEWPOINT I                    | NWF-VP05                                                                                           |
| LOCATION                       | GLENDARUEL CFA                                                                                     |
| COORDINATES                    | 37,20.7301S , 143,43.2025E                                                                         |
| ELEVATION                      | 432.7m                                                                                             |
| VIEWING DIRECTION              | EAST                                                                                               |
| DISTANCE TO CLOSEST<br>TURBINE | 2348 m                                                                                             |
| ZONING                         | FARMING                                                                                            |
| VIEWPOINT DESCRIPTION          | REPRESENTATIVE OF RURAL RESIDENTIAL DWELLINGS                                                      |