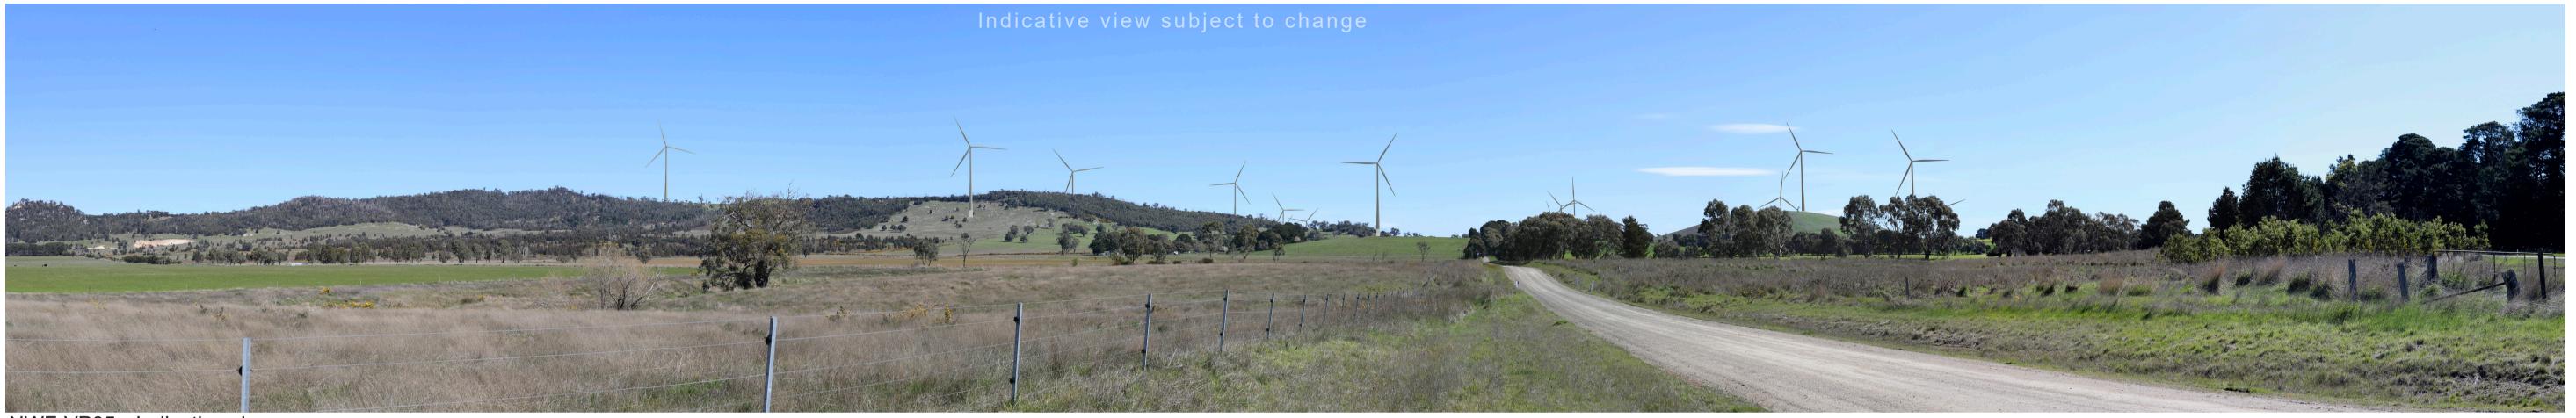

NWF-VP05 Existing view

NWF-VP05 Indicative view

NWF-VP05 Indicative view with wind turbines highlighted in red

A3 scale:1:90,000

Victoria

Melbourne

## Legend

- Preliminary Turbine Locations
- Dwelling Locations
- Project Area
  - Road

**」**Kilometres

Viewpoint location and viewing direction

Indicative view subject to change

Original Photo Rhiannon Saward | 50mm | DSLR Canon EOS 5D Mark IV | 2:26pm 12 September 2023 | N 143,43.2025E 143,43.2025E (NZTM) Reading distance for correct scale: 400mm l Viewpoint Elevation: 432.7m | Field of View Approximately 110° horizontal (across 1 x A1 pages) & 34° vertical

|                                | ct scale: 400mm l Viewpoint Elevation: 432.7m   Field of View Approximately 110° horizontal (acros |
|--------------------------------|----------------------------------------------------------------------------------------------------|
| VIEWPOINT I                    | NWF-VP05                                                                                           |
| LOCATION                       | GLENDARUEL CFA                                                                                     |
| COORDINATES                    | 37,20.7301S , 143,43.2025E                                                                         |
| ELEVATION                      | 432.7m                                                                                             |
| VIEWING DIRECTION              | EAST                                                                                               |
| DISTANCE TO CLOSEST<br>TURBINE | 2348 m                                                                                             |
| ZONING                         | FARMING                                                                                            |
| VIEWPOINT DESCRIPTION          | REPRESENTATIVE OF RURAL RESIDENTIAL DWELLINGS                                                      |