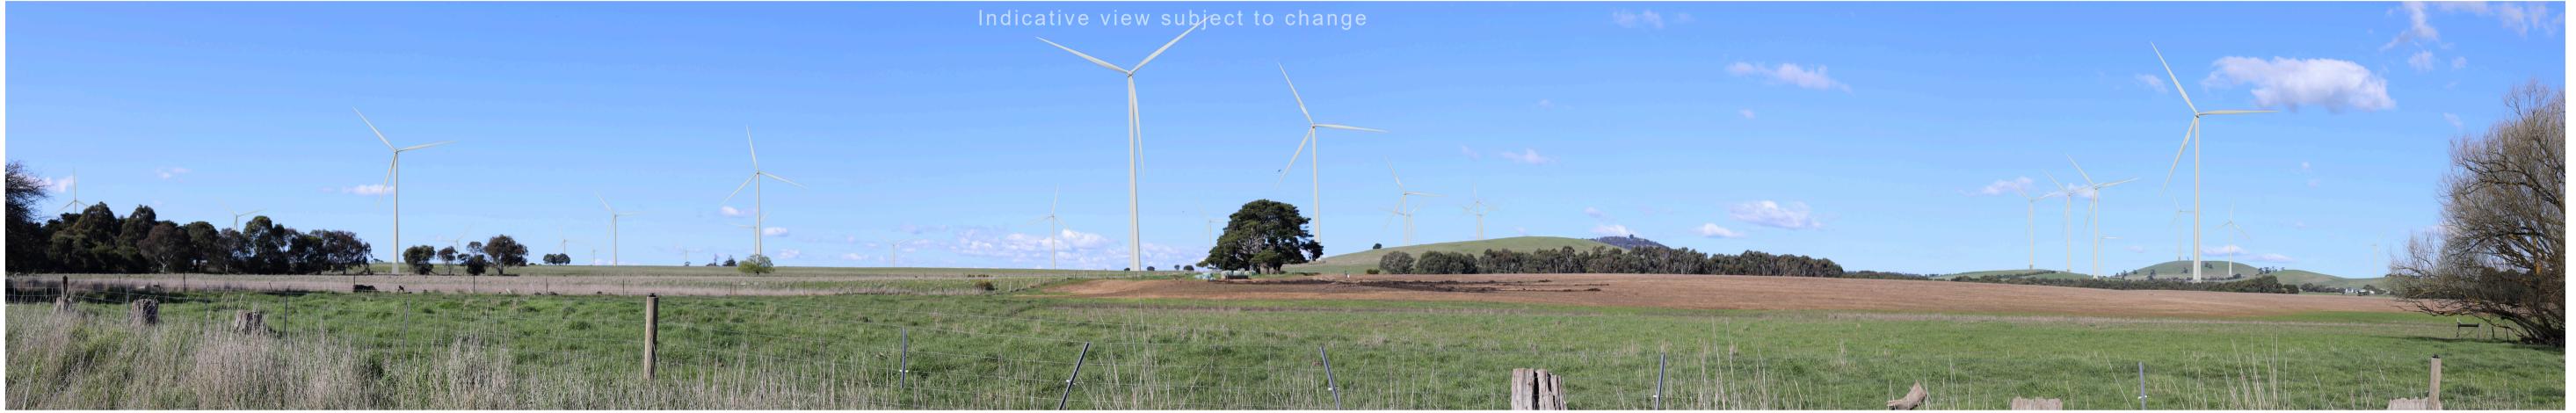

NWF-VP03 Existing view

NWF-VP03 Indicative view

NWF-VP03 Indicative view with wind turbines highlighted in red

NWF-VP03 Location

## Legend

- Preliminary Turbine Locations
- Dwelling Locations
- Project Area

**」**Kilometres

Viewpoint location and viewing direction

Indicative view subject to change

Original Photo Rhiannon Saward | 50mm | DSLR Canon EOS 5D Mark IV | 5:10pm 12 September 2023 | N 37,18.4376S E 143,39.0497E(NZTM) ross 1 x A1 pages) & 34° vertical

| VIEWPOINT I           | NWF-VP03                                                                  |
|-----------------------|---------------------------------------------------------------------------|
| LOCATION              | WAUBRA-TALBOT ROAD, WAUBRA                                                |
| COORDINATES           | 37,18.4376S , 143,39.0497E                                                |
| ELEVATION             | 389.9m                                                                    |
| VIEWING DIRECTION     | EAST                                                                      |
| DISTANCE TO CLOSEST   | 1040 m                                                                    |
| TURBINE               | FARMING                                                                   |
|                       |                                                                           |
| VIEWPOINT DESCRIPTION | REPRESENTATIVE OF SEVERAL NEARBY RURAL DWELLINGS ALONG WAUBRA-TALBOT ROAD |