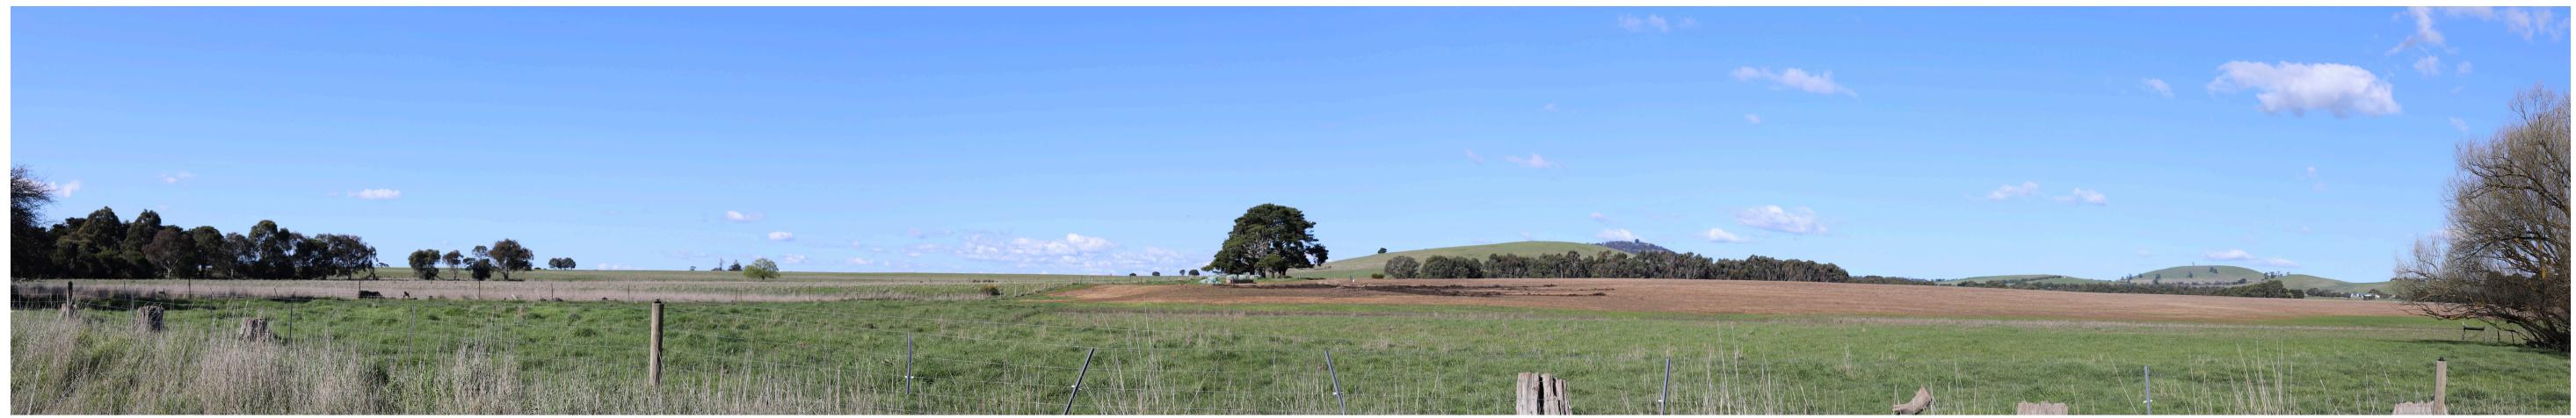

NWF-VP03 Existing view

NWF-VP03 Indicative view

NWF-VP03 Indicative view with wind turbines highlighted in red

NWF-VP03 Location

| VIEWPOINT I           | NWF-VP03                                                                  |
|-----------------------|---------------------------------------------------------------------------|
| LOCATION              | WAUBRA-TALBOT ROAD, WAUBRA                                                |
| COORDINATES           | 37,18.4376S , 143,39.0497E                                                |
| ELEVATION             | 389.9m                                                                    |
| VIEWING DIRECTION     | EAST                                                                      |
| DISTANCE TO CLOSEST   | 1040 m                                                                    |
| TURBINE               | FARMING                                                                   |
|                       |                                                                           |
| VIEWPOINT DESCRIPTION | REPRESENTATIVE OF SEVERAL NEARBY RURAL DWELLINGS ALONG WAUBRA-TALBOT ROAD |