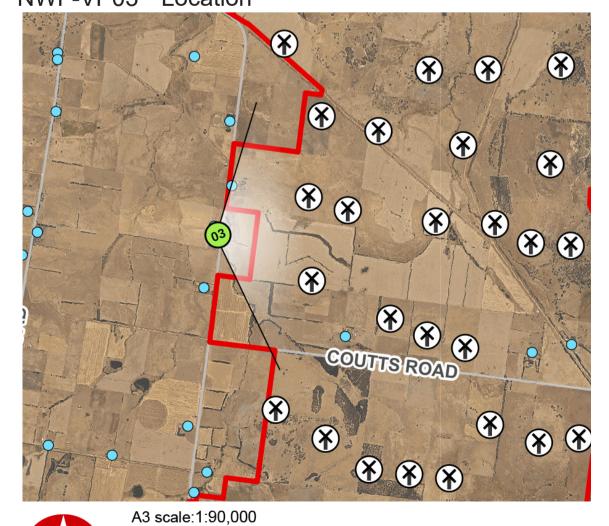

NWF-VP03 Existing view

NWF-VP03 Indicative view

NWF-VP03 Indicative view with wind turbines highlighted in red

NWF-VP03 Location

## Legend

- Preliminary Turbine Locations
- Dwelling Locations
- Project Area

**」**Kilometres

Viewpoint location and viewing direction

Indicative view subject to change

Original Photo Rhiannon Saward | 50mm | DSLR Canon EOS 5D Mark IV | 5:10pm 12 September 2023 | N 37,18.4376S E 143,39.0497E(NZTM) ross 1 x A1 pages) & 34° vertical

| VIEWPOINT I           | NWF-VP03                                                                  |
|-----------------------|---------------------------------------------------------------------------|
| LOCATION              | WAUBRA-TALBOT ROAD, WAUBRA                                                |
| COORDINATES           | 37,18.4376S , 143,39.0497E                                                |
| ELEVATION             | 389.9m                                                                    |
| VIEWING DIRECTION     | EAST                                                                      |
| DISTANCE TO CLOSEST   | 1040 m                                                                    |
| TURBINE               | FARMING                                                                   |
|                       |                                                                           |
| VIEWPOINT DESCRIPTION | REPRESENTATIVE OF SEVERAL NEARBY RURAL DWELLINGS ALONG WAUBRA-TALBOT ROAD |