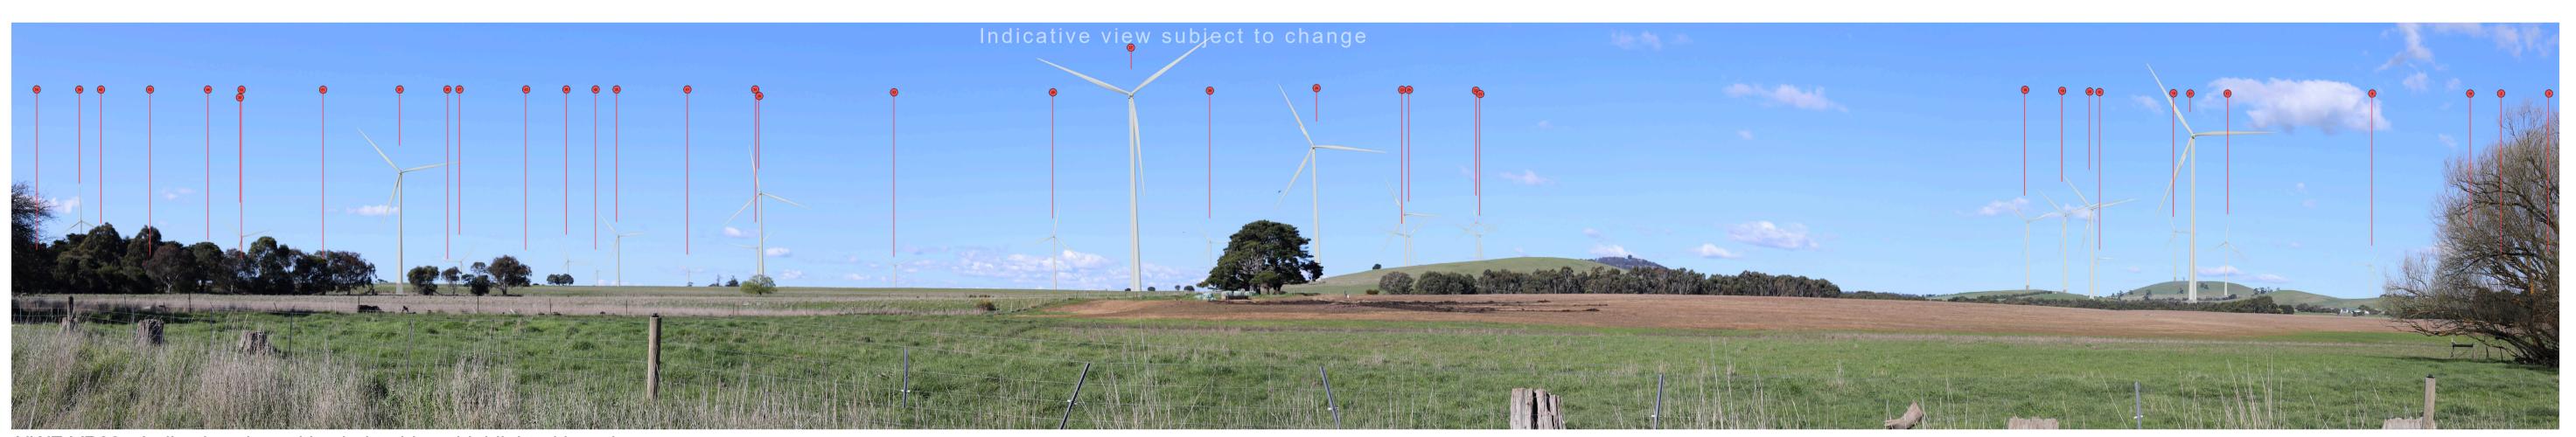

NWF-VP03 Existing view

NWF-VP03 Indicative view

NWF-VP03 Indicative view with wind turbines highlighted in red

NWF-VP03 Location

## Legend

- Preliminary Turbine Locations
- Dwelling Locations
- Project Area

**」**Kilometres

Viewpoint location and viewing direction

Indicative view subject to change

Original Photo Rhiannon Saward | 50mm | DSLR Canon EOS 5D Mark IV | 5:10pm 12 September 2023 | N 37,18.4376S E 143,39.0497E(NZTM) ross 1 x A1 pages) & 34° vertical