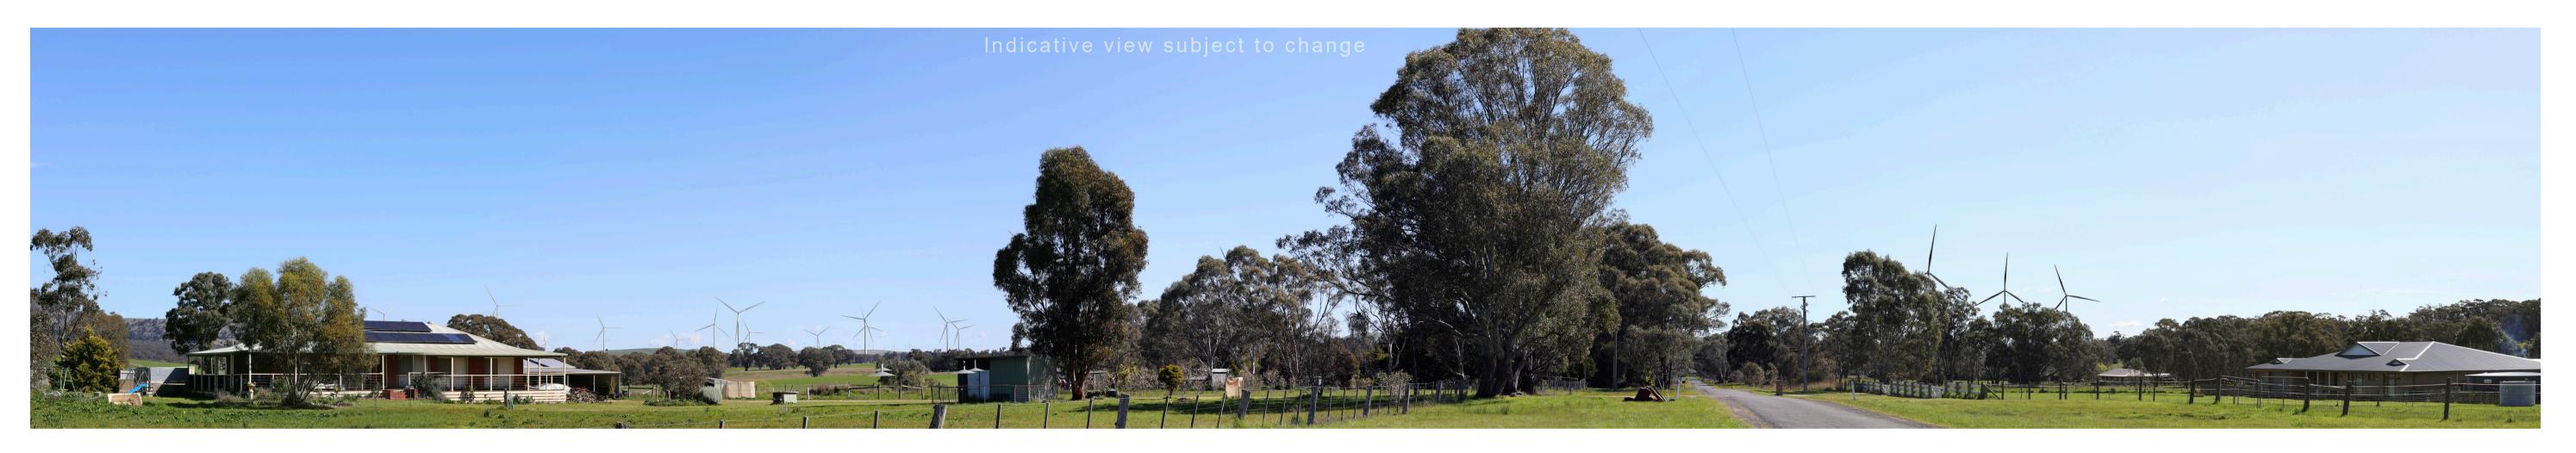

NWF-VP02 Existing view

NWF-VP02 Indicative view with wind turbines highlighted in red

NWF-VP02 Location

A3 scale:1:90,000 **」**Kilometres

Victoria

## Legend

- Preliminary Turbine Locations
- **Dwelling Locations**
- Project Area
- Road
- Viewpoint location and viewing direction

Indicative view subject to change

Original Photo Rhiannon Saward | 50mm | DSLR Canon EOS 5D Mark IV | 4:03pm 12 September 2023 | N -37,16.3433 E 143,44.13 (NZTM) cross 1 x A1 pages) & 34° vertical

| VIEWPOINT I                    | et scale: 400mm l Viewpoint Elevation: 360.06m   Field of View Approximately 110° horizontal (acro |
|--------------------------------|----------------------------------------------------------------------------------------------------|
| VIEWPOINT                      | AVVF-VPUZ                                                                                          |
| LOCATION                       | BECKWORTH COURT ROAD, CLUNES                                                                       |
| COORDINATES                    | 37,16.3433S , 143,44.13E                                                                           |
| ELEVATION                      | 320.6m                                                                                             |
| VIEWING DIRECTION              | WEST                                                                                               |
| DISTANCE TO CLOSEST<br>TURBINE | 2269 m                                                                                             |
| ZONING                         | RURAL LIVING ZONE                                                                                  |
| VIEWPOINT DESCRIPTION          | REPRESENTATIVE OF SEVERAL RURAL DWELLINGS WITHIN AREA                                              |