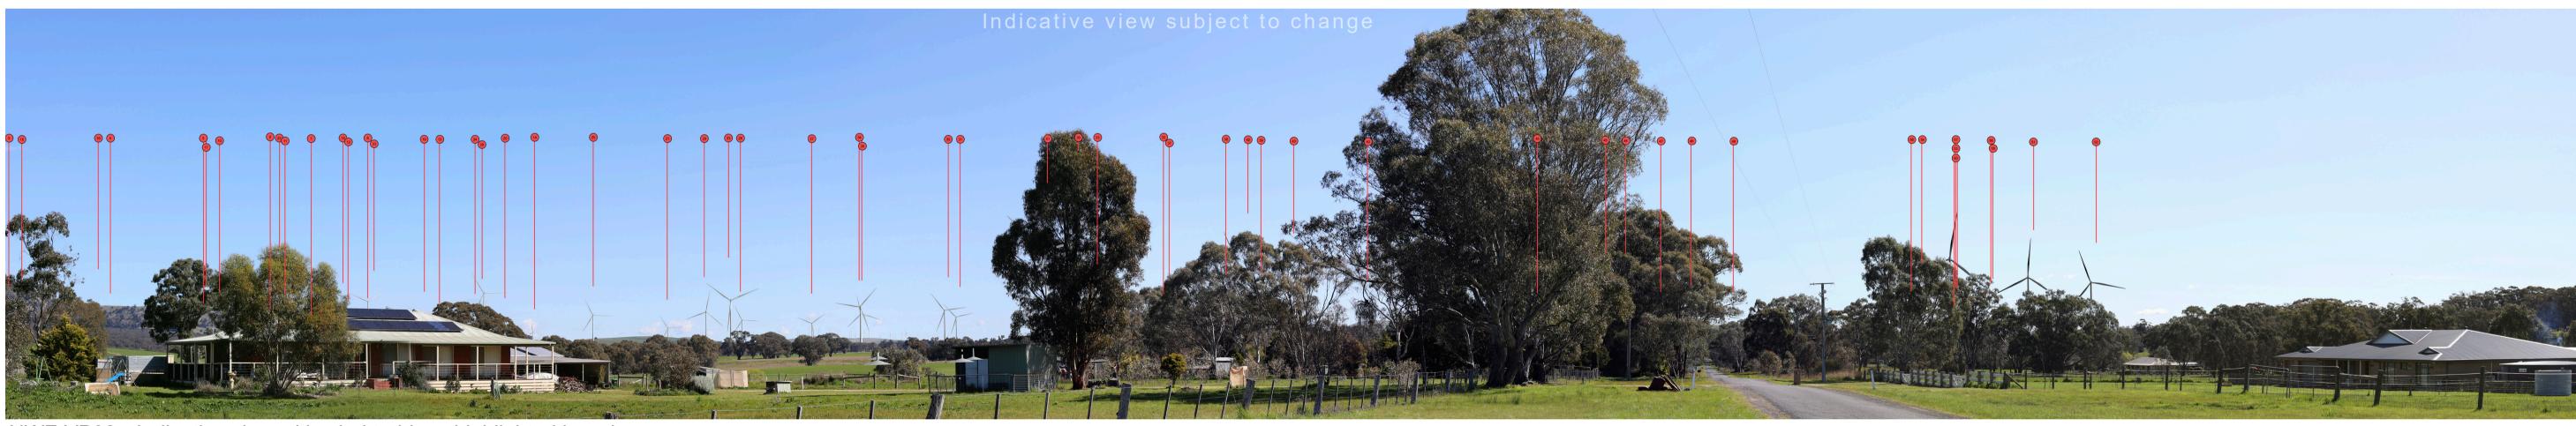

NWF-VP02 Existing view

NWF-VP02 Indicative view with wind turbines highlighted in red

NWF-VP02 Location

A3 scale:1:90,000 **」**Kilometres

Victoria

## Legend

- Preliminary Turbine Locations
- **Dwelling Locations**
- Project Area
- Road
- Viewpoint location and viewing direction

Indicative view subject to change

Original Photo Rhiannon Saward | 50mm | DSLR Canon EOS 5D Mark IV | 4:03pm 12 September 2023 | N -37,16.3433 E 143,44.13 (NZTM) cross 1 x A1 pages) & 34° vertical

| VIEWPOINT I                    | et scale: 400mm l Viewpoint Elevation: 360.06m   Field of View Approximately 110° horizontal (acro |
|--------------------------------|----------------------------------------------------------------------------------------------------|
| VIEWPOINT                      | AVVF-VPUZ                                                                                          |
| LOCATION                       | BECKWORTH COURT ROAD, CLUNES                                                                       |
| COORDINATES                    | 37,16.3433S , 143,44.13E                                                                           |
| ELEVATION                      | 320.6m                                                                                             |
| VIEWING DIRECTION              | WEST                                                                                               |
| DISTANCE TO CLOSEST<br>TURBINE | 2269 m                                                                                             |
| ZONING                         | RURAL LIVING ZONE                                                                                  |
| VIEWPOINT DESCRIPTION          | REPRESENTATIVE OF SEVERAL RURAL DWELLINGS WITHIN AREA                                              |