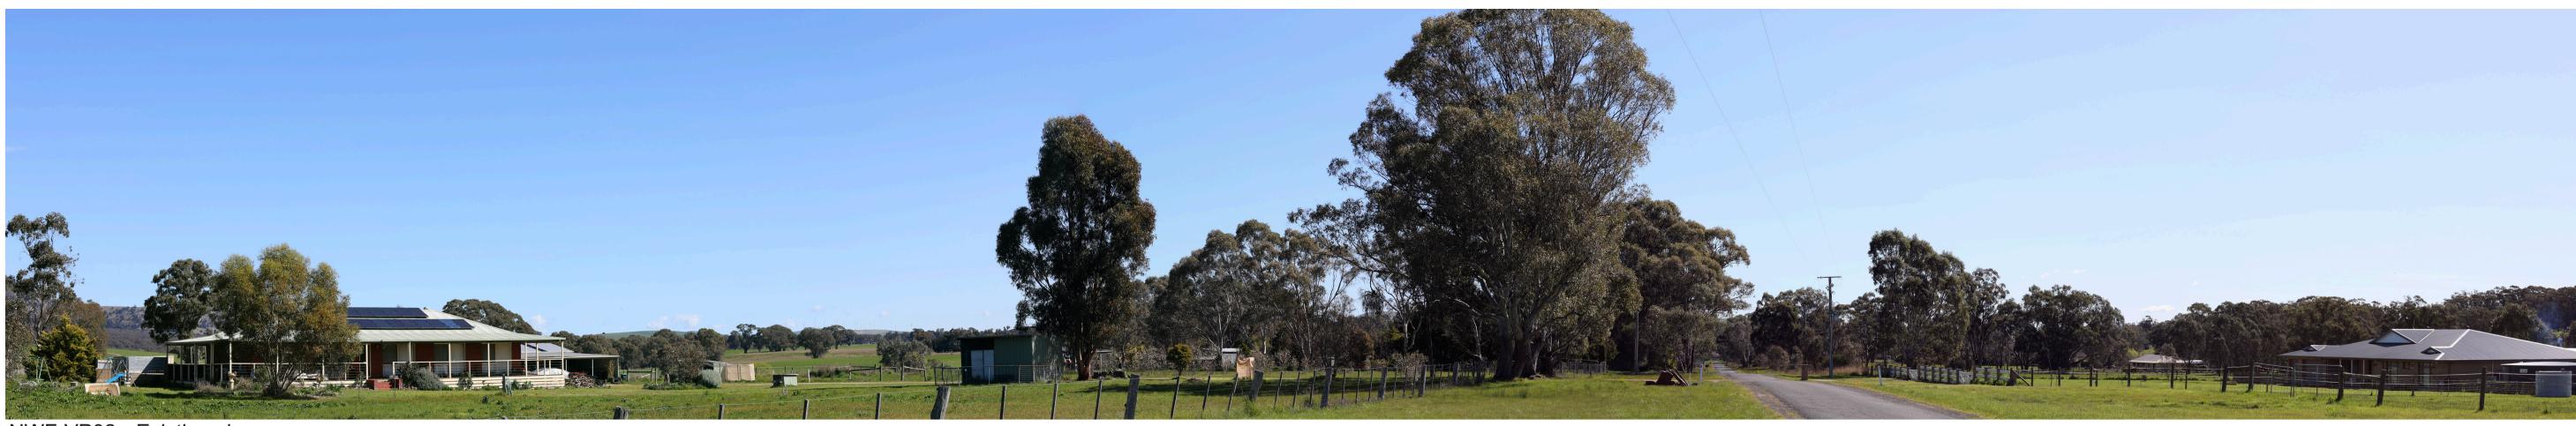

NWF-VP02 Existing view

NWF-VP02 Indicative view with wind turbines highlighted in red

NWF-VP02 Location

A3 scale:1:90,000 **」**Kilometres

Victoria

## Legend

- Preliminary Turbine Locations
- **Dwelling Locations**
- Project Area
- Road
- Viewpoint location and viewing direction

Indicative view subject to change

Original Photo Rhiannon Saward | 50mm | DSLR Canon EOS 5D Mark IV | 4:03pm 12 September 2023 | N -37,16.3433 E 143,44.13 (NZTM) cross 1 x A1 pages) & 34° vertical

| VIEWPOINT I                    | et scale: 400mm l Viewpoint Elevation: 360.06m   Field of View Approximately 110° horizontal (acro |
|--------------------------------|----------------------------------------------------------------------------------------------------|
| VIEWPOINT                      | AVVF-VPUZ                                                                                          |
| LOCATION                       | BECKWORTH COURT ROAD, CLUNES                                                                       |
| COORDINATES                    | 37,16.3433S , 143,44.13E                                                                           |
| ELEVATION                      | 320.6m                                                                                             |
| VIEWING DIRECTION              | WEST                                                                                               |
| DISTANCE TO CLOSEST<br>TURBINE | 2269 m                                                                                             |
| ZONING                         | RURAL LIVING ZONE                                                                                  |
| VIEWPOINT DESCRIPTION          | REPRESENTATIVE OF SEVERAL RURAL DWELLINGS WITHIN AREA                                              |